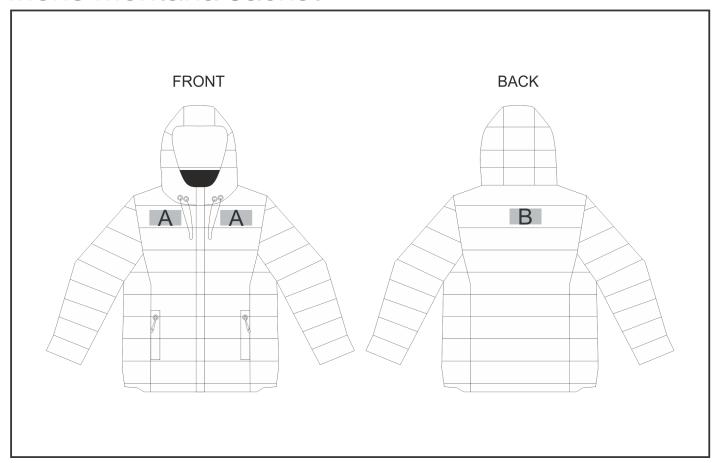

The logo will be branded in the closest left / right chest and back panel, to the standard left/right chest and back position.

**DTC/EMB** inclusive Parameters: Left/Right Chest or Back = 100mm x 100mm

#### **Position A**

1. Embroidery (EM-CLOTHING) N/A

Size: 100mm wide x 60mm high

#### **Position B**

1. Embroidery (EM-CLOTHING) N/A

Size: 100mm wide x 60mm high